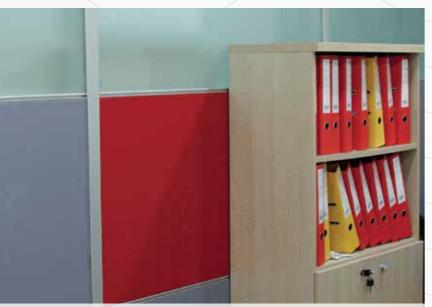

# WOODEN AND FABRIC SYSTEM

Green is comfort and calm, white is freedom and openness, yellow is activity and optimism, and red is activity and ambitions. These colors enrich your work environment. you can combine the colors you like to match your work style and create a unique atmosphere to achieve your work.

You can use more than one system in your partitions to adapt to your needs.