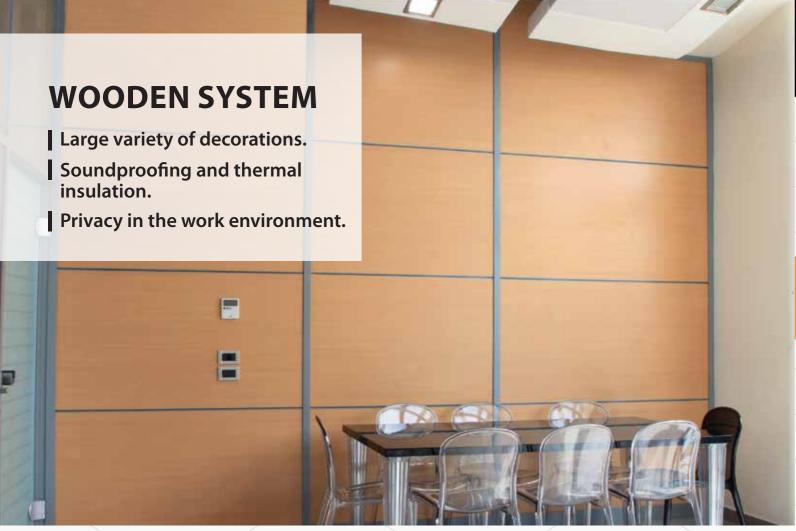

# WOODEN AND FABRIC SYSTEM

Green is comfort and calm, white is freedom and openness, yellow is activity and optimism, and red is activity and ambitions. These colors enrich your work environment. you can combine the colors you like to match your work style and create a unique atmosphere to achieve your work.

#### **WOODEN PARTITIONS FEATURES**

Made of extruded aluminum profiles according to the latest European technology.

Equipped with special channels for electrical extensions that maintain an elegant appearance for the system.

The possibility of installing wooden or glass doors within the systems.

Easy to install.