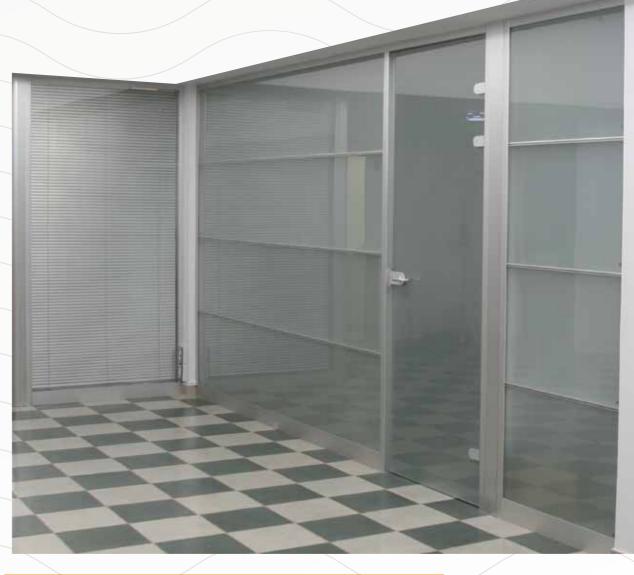

# GLASS SYSTEM WITH CURTAINS

Privacy maintaining.

I Easy to install.

| Easy to clean.

#### **GLASS SYSTEM**

Glass gives your office an elegant look and creates an open and bright environment.

Ability of add inscriptions patterns or drawings that express the company's identity and fit the interior decorations.

Easy to clean.