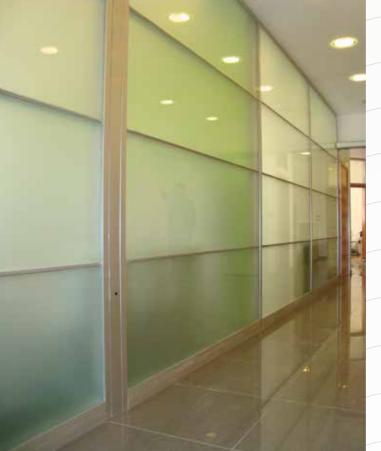

#### **GLASS SYSTEM**

Glass gives your office an elegant look and creates an open and bright environment.

Ability of add inscriptions patterns or drawings that express the company's identity and fit the interior decorations.

Easy to clean.