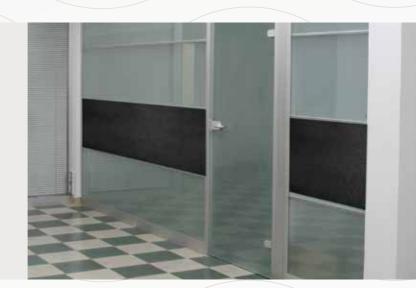

#### **GLASS SYSTEM**

Glass gives your office an elegant look and creates an open and bright environment.

Ability of add inscriptions patterns or drawings that express the company's identity and fit the interior decorations.

Easy to clean.