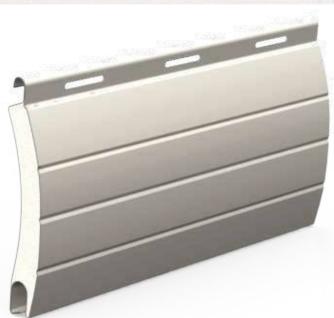

#### THERMAL INSULATION

The polyurethane inside the shutter slats, and the air space between the shutter and the window lead to heat insulation. Thus, energy saving.

You can precisely adjust the rolling shutter to control sunlight or close it entirely for dimming-out.