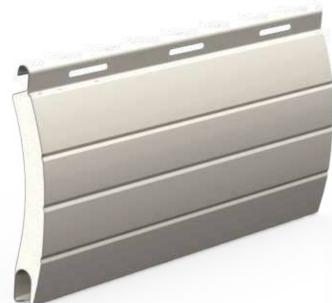

#### THERMAL INSULATION

The polyurethane inside the shutter slats, and the air space between the shutter and the window lead to heat insulation. Thus, energy saving.

You can precisely adjust the rolling shutter to control sunlight or close it entirely for dimming-out.