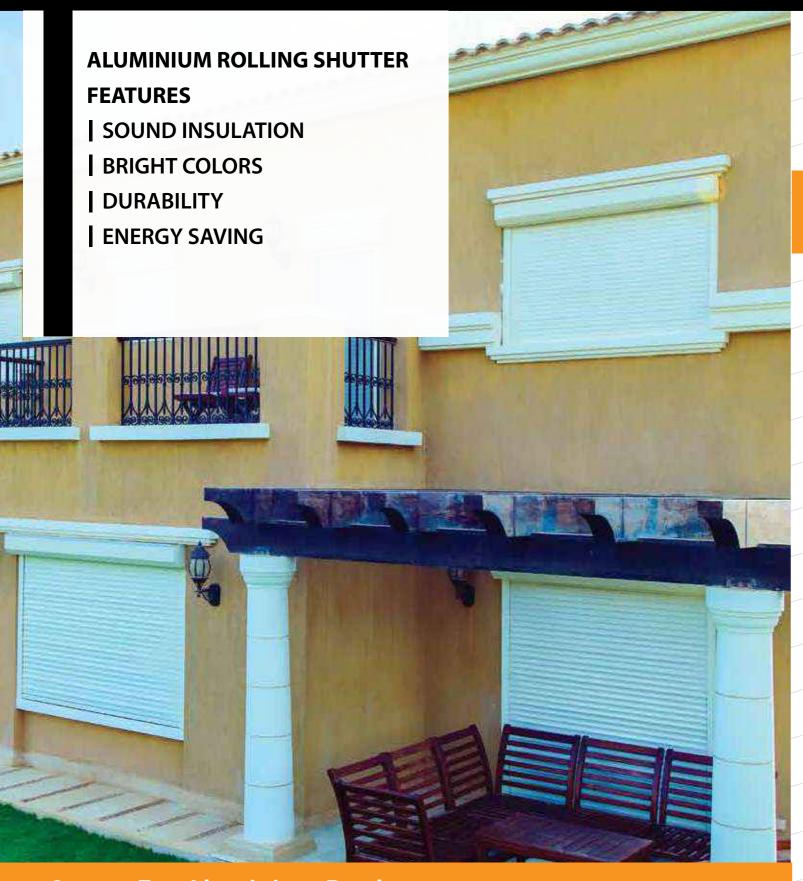

## **ALUMINIUM ROLLING SHUTTER**

COMFORT, AND PRIVACY

Quality you can trust www.madaralu.com

### WHY ALUMINIUM?

Aluminium is the perfect metal to use in decoration and building materials that are exposed to weather factors at all times.

Constructions made of aluminium are firm, and strong.

The anti-rust, anti-erosion nature of aluminium makes it ideal for use in high-moisture areas.

# EXCELLENT WEATHER PROTECTION

Aluminium rolling shutters offer the ultimate protection from dust, dirt, rain, and sunrays to keep your room comfortably shaded, and protect your furniture and carpets from the damaging effect of the sun's ultraviolet rays.

#### THERMAL INSULATION

The polyurethane inside the shutter slats, and the air space between the shutter and the window lead to heat insulation. Thus, energy saving.

You can precisely adjust the rolling shutter to control sunlight or close it entirely for dimming-out.