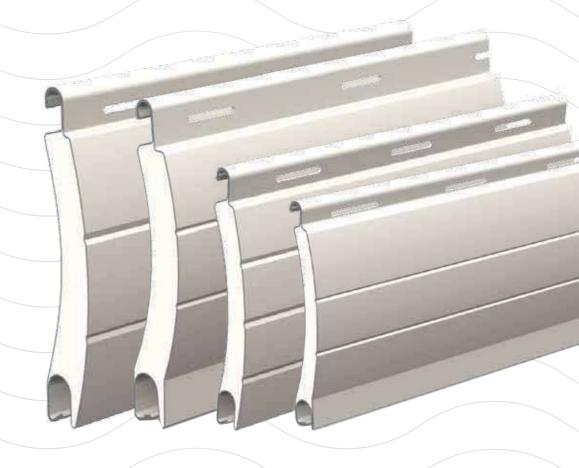

The aluminium used in Madar is treated in a way that ensures the colors remain bright for many years.

#### THERMAL INSULATION

The polyurethane inside the shutter slats, and the air space between the shutter and the window lead to heat insulation. Thus, energy saving.

You can precisely adjust the rolling shutter to control sunlight or close it entirely for dimming-out.