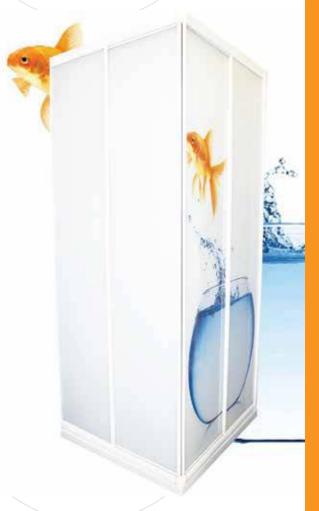

#### MODERN COLORS AND SHAPES

Add beauty to your bathroom
You can choose colors and shapes
that complement the decor and design
of your bathroom.

WE ONLY USE SAFE TEMPERED GLASS

Printing on glass for any design of your choice.