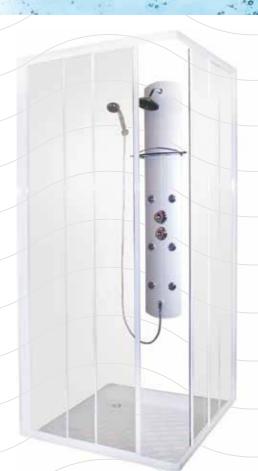

### **TYPES OF SHOWER ENCLOSURES**

#### **IMPRESSIVE PERFORMANCE**

Thanks to the design of the enclosures that prevents water from leaking and keeps the warmth inside. The profiles are made of aluminium metal, which is ideal for use in humidity and wet places.