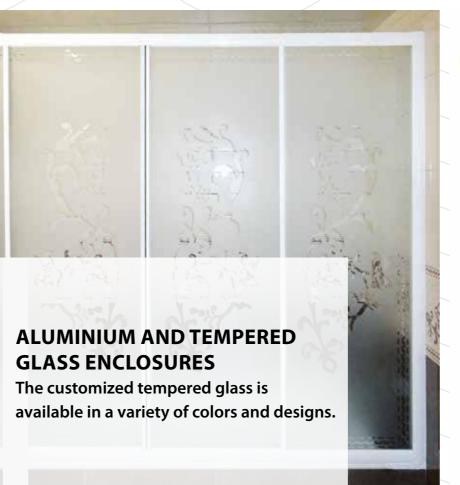

# ALUMINIUM AND POLYSTYRENE SHOWER ENCLOSURES

A variety of high quality innovative designs with polystyrene is available.