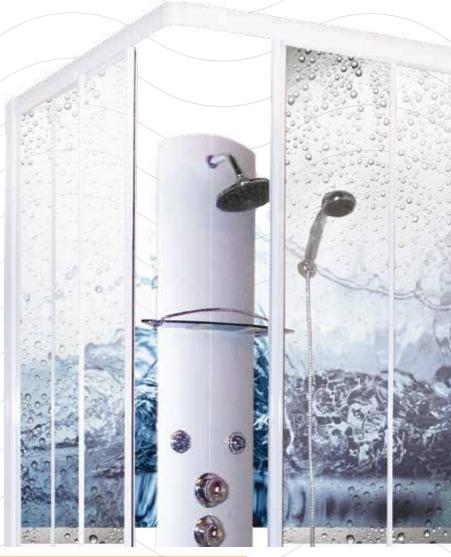

# ALUMINIUM AND POLYSTYRENE SHOWER ENCLOSURES

A variety of high quality innovative designs with polystyrene is available.