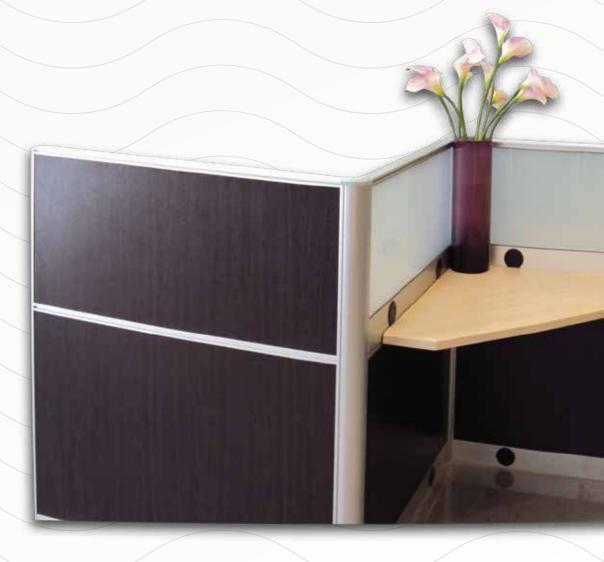

#### **WOODEN-WOODEN SYSTEM**

Various colors of wood that suit interior decorations.